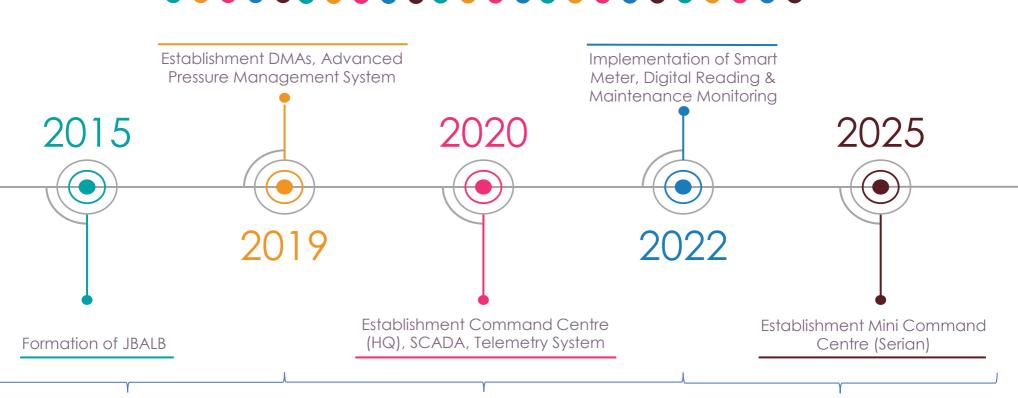

# DIGITAL REVOLUTION TIMELINE

- Manual monitoring & checking on site,
- Take longer downtime & recovery time

- Transition period
- Training

- Digital monitoring and improvement
- Shorter downtime & recovery time