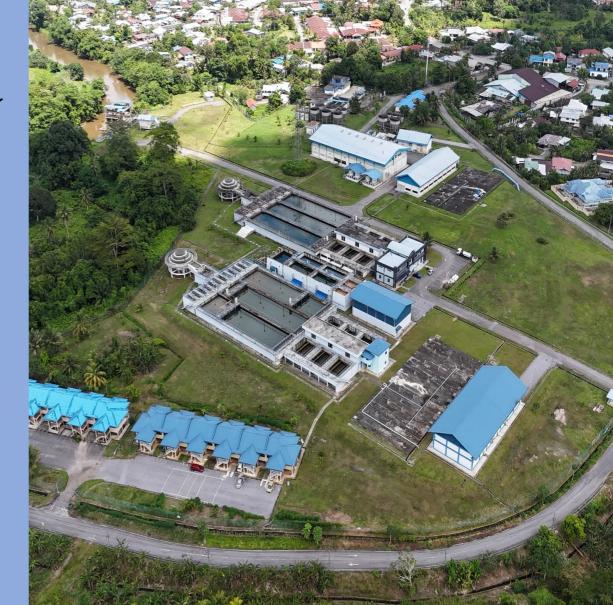

# JBALB SERIAN WATER SUPPLY INFRASTRUCTURES

| ACTIVE WATER TREATMENT PLANTS | Total<br>Design<br>Capacity<br>(MLD) | Active<br>Design<br>Capacity<br>(MLD) | Active meter<br>connection<br>( Sep 2024) |
|-------------------------------|--------------------------------------|---------------------------------------|-------------------------------------------|
| Slabi WTP                     | 110                                  | 68                                    | 23,886                                    |
| Balai Ringin<br>WTP           | 2.2                                  | 2.2                                   | 1,577                                     |
| TOTAL                         | 112.2                                | 70.2                                  | 25,463                                    |

Active WTP
2 nos

**Active Booster Pump Station** 

**13** nos

Water Storage Reservoir

**13** nos