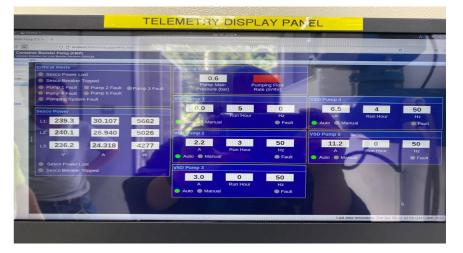

| 2.2                                   | 1,577                                     |
| TOTAL                         | 112.2                                | 70.2                                  | 25,463                                    |

Active WTP
2 nos

**Active Booster Pump Station** 

**13** nos

Water Storage Reservoir

**13** nos



#### **SERIAN DIVISION**



# DIGITAL REVOLUTION TIMELINE



- Manual monitoring & checking on site,
- Take longer downtime & recovery time

- Transition period
- Training

- Digital monitoring and improvement
- Shorter downtime & recovery time

# 

# 











# Digital Water Supply Infrastructure

## MAIN COMMAND CENTRE (HQ)





## **MINI COMMAND CENTRE (SERIAN)**





#### **SCADA SYSTEM**





#### **TELEMETRY SYSTEM FOR BPS**





#### **GIS MAPPING**

# Water Asset Management System (View Only) (Serian) Lyer Lar Lyer Lyer DMA Tools Tools



#### **DIGITAL MAINTENANCE MONITORING**





All Work Order

# ADVANCED PRESSURE MANAGEMENT SYSTEM







#### **SMART METER & DIGITAL READING SYSTEM**



#### **METER APPLICATION SERVICES**







#### **BILL PAYMENT**











# **CHALLENGES**



Mindset



**Modernizing SOP** 



Maintenance



Network Coverage & Electricity