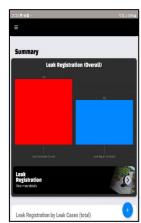

| 70.2                                  | 25,463                                    |

Active WTP
2 nos

**Active Booster Pump Station** 

**13** nos

Water Storage Reservoir

**13** nos



#### **SERIAN DIVISION**



# DIGITAL REVOLUTION TIMELINE



- Manual monitoring & checking on site,
- Take longer downtime & recovery time

- Transition period
- Training

- Digital monitoring and improvement
- Shorter downtime & recovery time

# 

# 











# Digital Water Supply Infrastructure

## MAIN COMMAND CENTRE (HQ)





## **MINI COMMAND CENTRE (SERIAN)**





#### **SCADA SYSTEM**





#### **TELEMETRY SYSTEM FOR BPS**





#### **GIS MAPPING**

# Water Asset Management System (View Only) (Serian) Lyer Lar Lyer Lyer DMA Tools Tools



#### **DIGITAL MAINTENANCE MONITORING**





All Work Order

# ADVANCED PRESSURE MANAGEMENT SYSTEM







#### **SMART METER & DIGITAL READING SYSTEM**



#### **METER APPLICATION SERVICES**







#### **BILL PAYMENT**











# **CHALLENGES**



Mindset



**Modernizing SOP** 



Maintenance



Network Coverage & Electricity