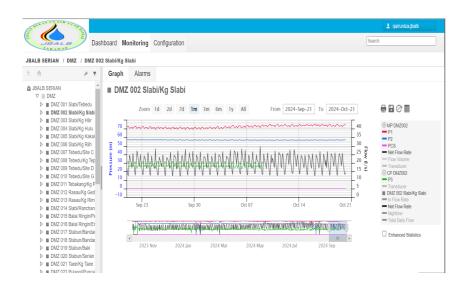

63                                    |

Active WTP
2 nos

**Active Booster Pump Station** 

**13** nos

Water Storage Reservoir

**13** nos



#### **SERIAN DIVISION**



# DIGITAL REVOLUTION TIMELINE



- Manual monitoring & checking on site,
- Take longer downtime & recovery time

- Transition period
- Training

- Digital monitoring and improvement
- Shorter downtime & recovery time

# 

# 











# Digital Water Supply Infrastructure

## MAIN COMMAND CENTRE (HQ)





## **MINI COMMAND CENTRE (SERIAN)**





#### **SCADA SYSTEM**





#### **TELEMETRY SYSTEM FOR BPS**





#### **GIS MAPPING**

# Water Asset Management System (View Only) (Serian) Lyer Lar Lyer Lyer DMA Tools Tools



#### **DIGITAL MAINTENANCE MONITORING**





All Work Order

# ADVANCED PRESSURE MANAGEMENT SYSTEM







#### **SMART METER & DIGITAL READING SYSTEM**



#### **METER APPLICATION SERVICES**







#### **BILL PAYMENT**











# **CHALLENGES**



Mindset



**Modernizing SOP** 



Maintenance



Network Coverage & Electricity