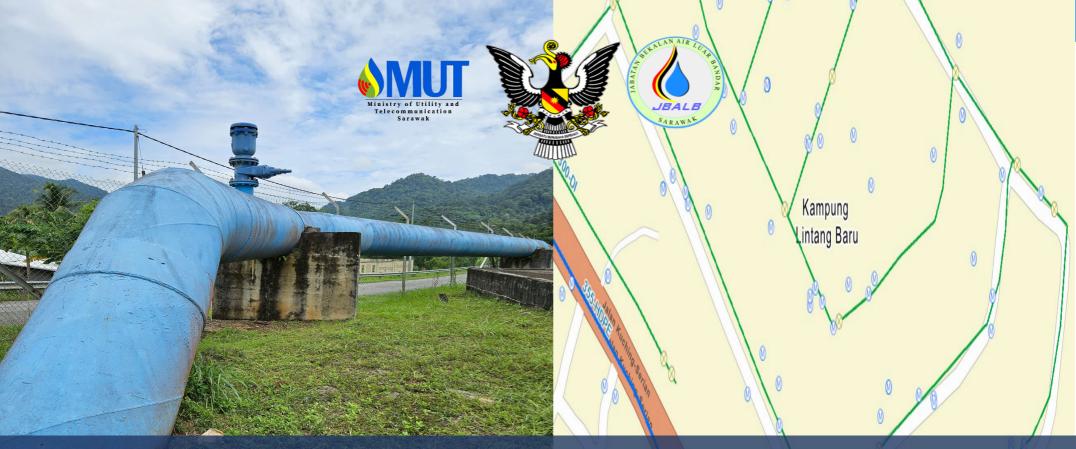

From Pipes to Pixels:

The Digital Revolution in Rural Water Infrastructure: A Case Study in Serian Division



## Ir. Ts. Qairuniza binti Roslan



Master of Engineering (Civil)
Bachelor Degree of Civil Engineering (Hons)



Divisional Water Engineer at Sarawak Rural Water Supply Department (Serian Division)



8 years of experience in water supply industry





**Brief History of Sarawak Rural Water Supply Department** 

**Overview of Serian division** 

**CONTENTS** 

**JBALB Serian Water Supply Infrastructures** 

**Digital Revolution Timeline** 

**Digital Water Supply Infrastructures** 

**Challenges** 

Q&A

Sarawak Rural Water Supply Department Jabatan Bekalan Air Luar Bandar Sarawak (JBALB)









# **Serian Division Overview**









# JBALB SERIAN WATER SUPPLY INFRASTRUCTU