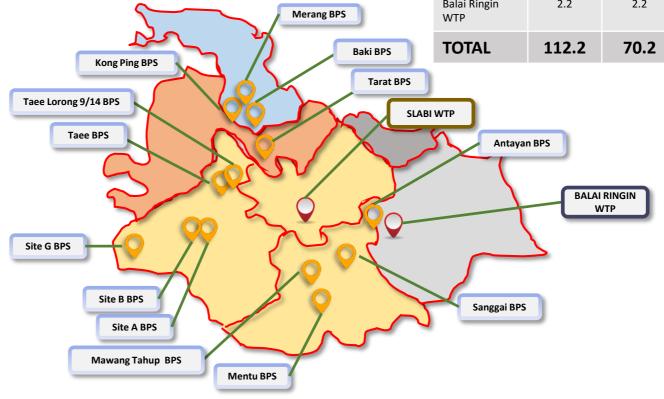

# JBALB SERIAN WATER SUPPLY INFRASTRUCTURES

| ACTIVE WATER TREATMENT PLANTS | Total<br>Design<br>Capacity<br>(MLD) | Active<br>Design<br>Capacity<br>(MLD) | Active meter<br>connection<br>( Sep 2024) |
|-------------------------------|--------------------------------------|---------------------------------------|-------------------------------------------|
| Slabi WTP                     | 110                                  | 68                                    | 23,886                                    |
| Balai Ringin<br>WTP           | 2.2                                  | 2.2                                   | 1,577                                     |
| TOTAL                         | 112.2                                | 70.2                                  | 25,463                                    |

Active WTP
2 nos

**Active Booster Pump Station** 

**13** nos

Water Storage Reservoir

**13** nos