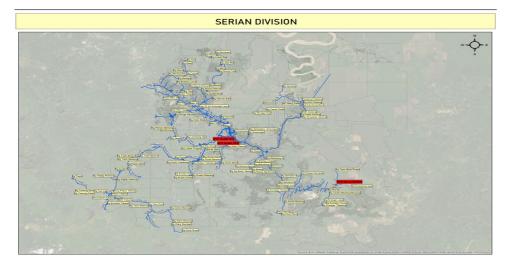

| 112.2                                | 70.2                                  | 25,463                                    |

Active WTP
2 nos

**Active Booster Pump Station** 

**13** nos

Water Storage Reservoir

**13** nos



#### **SERIAN DIVISION**



# DIGITAL REVOLUTION TIMELINE



- Manual monitoring & checking on site,
- Take longer downtime & recovery time

- Transition period
- Training

- Digital monitoring and improvement
- Shorter downtime & recovery time

# 

# 











# Digital Water Supply Infrastructure

## MAIN COMMAND CENTRE (HQ)





## **MINI COMMAND CENTRE (SERIAN)**





#### **SCADA SYSTEM**





#### **TELEMETRY SYSTEM FOR BPS**





#### **GIS MAPPING**

# Water Asset Management System (View Only) (Serian) Lyer Lar Lyer Lyer DMA Tools Tools



#### **DIGITAL MAINTENANCE MONITORING**





All Work Order

# ADVANCED PRESSURE MANAGEMENT SYSTEM







#### **SMART METER & DIGITAL READING SYSTEM**



#### **METER APPLICATION SERVICES**







#### **BILL PAYMENT**











# **CHALLENGES**



Mindset



**Modernizing SOP** 



Maintenance



Network Coverage & Electricity