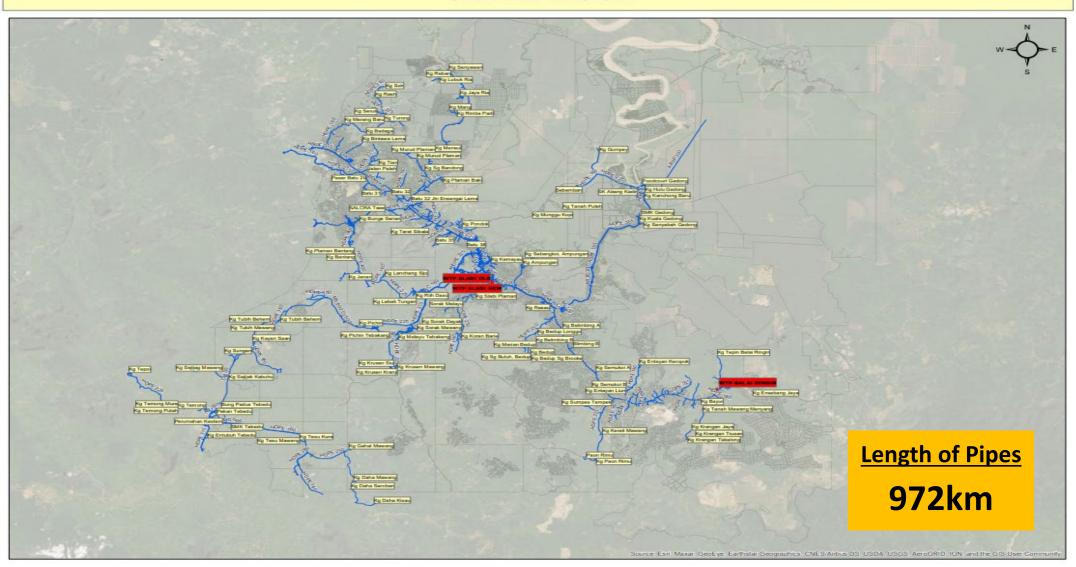

# JBALB SERIAN WATER SUPPLY INFRASTRUCTURES

| ACTIVE WATER TREATMENT PLANTS | Total<br>Design<br>Capacity<br>(MLD) | Active<br>Design<br>Capacity<br>(MLD) | Active meter<br>connection<br>( Sep 2024) |
|-------------------------------|--------------------------------------|---------------------------------------|-------------------------------------------|
| Slabi WTP                     | 110                                  | 68                                    | 23,886                                    |
| Balai Ringin<br>WTP           | 2.2                                  | 2.2                                   | 1,577                                     |
| TOTAL                         | 112.2                                | 70.2                                  | 25,463                                    |

Active WTP
2 nos

**Active Booster Pump Station** 

**13** nos

Water Storage Reservoir

**13** nos

#### **SERIAN DIVISION**