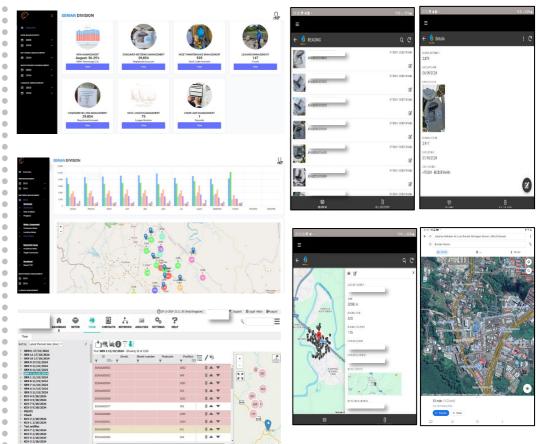

# Digital Water Supply Infrastructure

## MAIN COMMAND CENTRE (HQ)

## **MINI COMMAND CENTRE (SERIAN)**

#### **SCADA SYSTEM**

#### **TELEMETRY SYSTEM FOR BPS**

#### **GIS MAPPING**

# Water Asset Management System (View Only) (Serian) Lyer Lar Lyer Lyer DMA Tools Tools

#### **DIGITAL MAINTENANCE MONITORING**

All Work Order

# ADVANCED PRESSURE MANAGEMENT SYSTEM

#### **SMART METER & DIGITAL READING SYSTEM**

#### **METER APPLICATION SERVICES**

#### **BILL PAYMENT**