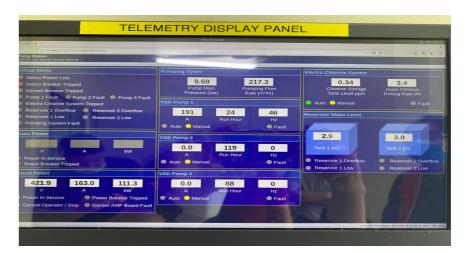

| 2.2                                   | 1,577                                     |
| TOTAL                         | 112.2                                | 70.2                                  | 25,463                                    |

Active WTP
2 nos

**Active Booster Pump Station** 

**13** nos

Water Storage Reservoir

**13** nos



#### **SERIAN DIVISION**



# DIGITAL REVOLUTION TIMELINE



- Manual monitoring & checking on site,
- Take longer downtime & recovery time

- Transition period
- Training

- Digital monitoring and improvement
- Shorter downtime & recovery time

# 

# 











# Digital Water Supply Infrastructure

## MAIN COMMAND CENTRE (HQ)





## **MINI COMMAND CENTRE (SERIAN)**





#### **SCADA SYSTEM**





#### **TELEMETRY SYSTEM FOR BPS**





#### **GIS MAPPING**

# Water Asset Management System (View Only) (Serian) Lyer Lar Lyer Lyer DMA Tools Tools



#### **DIGITAL MAINTENANCE MONITORING**





All Work Order

# ADVANCED PRESSURE MANAGEMENT SYSTEM







#### **SMART METER & DIGITAL READING SYSTEM**



#### **METER APPLICATION SERVICES**







#### **BILL PAYMENT**











# **CHALLENGES**



Mindset



**Modernizing SOP** 



Maintenance



Network Coverage & Electricity