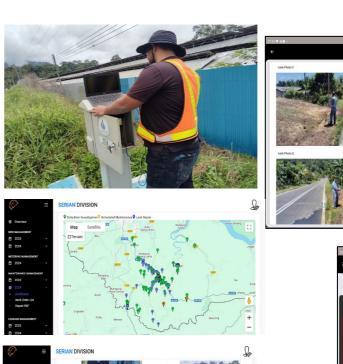

#### **GIS MAPPING**

# Water Asset Management System (View Only) (Serian) Lyer Lar Lyer Lyer DMA Tools Tools